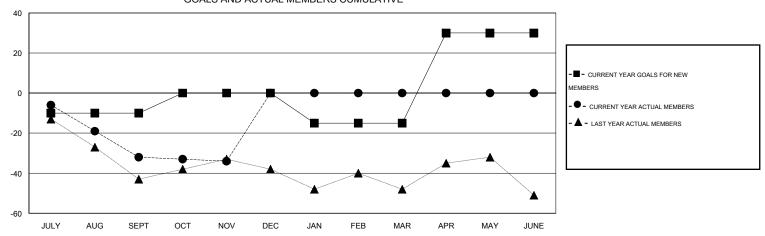

### GOALS AND ACTUAL MEMBERS CUMULATIVE

| DROPPED CLUBS: 0  DROPPED MEMBERS |    | 24 CLUBS OF 50 ADDED 1 OR MORE<br>NEW MEMBERS | GENDER DISTRIBUTION           MALE         1,152 (66.47%)           FEMALE         581 (33.53%) |    |
|-----------------------------------|----|-----------------------------------------------|-------------------------------------------------------------------------------------------------|----|
| DECEASED                          | 4  | CLICK HERE FOR HEALTH                         | FAMILY UNIT MEMBERS                                                                             | 22 |
| CLUB CANCELLED                    | 0  | ASSESSMENT DATA                               | PAIVILY UNIT WEWBERS                                                                            |    |
| OTHER                             | 82 |                                               | HEAD OF HOUSEHOLD                                                                               | 10 |
| TOTAL                             | 86 |                                               | NON-HEAD OF HOUSEHOLD                                                                           | 11 |

# **LOCATION MASSACHUSETTS**

 $\mathsf{GMT}\;\mathsf{CA}\;1$ 

|               |                  | Clubs            |                  |                  |                       |                    | Members                             |                    |                  |
|---------------|------------------|------------------|------------------|------------------|-----------------------|--------------------|-------------------------------------|--------------------|------------------|
|               | RESUL            | TS FOR 2015-2016 | i                |                  | RESULTS FOR 2015-2016 |                    |                                     |                    |                  |
| QUARTER       | NEW CLUB<br>GOAL | NEW CLUBS        | DROPPED<br>CLUBS | NET<br>GAIN/LOSS | QUARTER               | NEW MEMBER<br>GOAL | CHARTER AND<br>NEW MEMBERS<br>ADDED | DROPPED<br>MEMBERS | NET<br>GAIN/LOSS |
| JULY/AUG/SEPT | 0                | 0                | 0                | 0                | JULY/AUG/SEPT         | -10                | 20                                  | 52                 | -32              |
| OCT/NOV/DEC   | 0                | 0                | 0                | 0                | OCT/NOV/DEC           | 10                 | 32                                  | 34                 | -2               |
| JAN/FEB/MAR   | 0                | 0                | 0                | 0                | JAN/FEB/MAR           | -15                | 0                                   | 0                  | 0                |
| APR/MAY/JUNE  | 1                | 0                | 0                | 0                | APR/MAY/JUNE          | 45                 | 0                                   | 0                  | 0                |